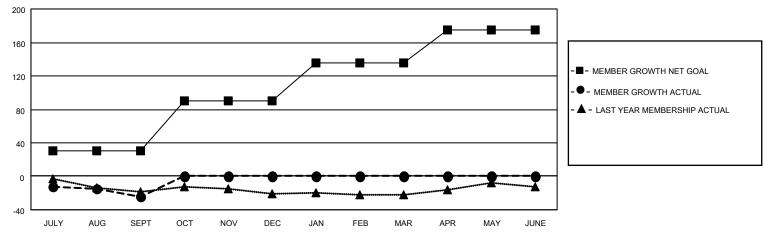

### GOALS AND ACTUAL MEMBERS CUMULATIVE

| DROPPED CLUBS: 0 |    | 15 CLUBS OF 63 ADDED 1 OR<br>MORE NEW MEMBERS | GENDER DISTRIBUTION       |                |  |
|------------------|----|-----------------------------------------------|---------------------------|----------------|--|
|                  |    | WORL NEW WEINDERS                             | MALE                      | 1,339 (73.45%) |  |
|                  |    |                                               | FEMALE                    | 484 (26.55%)   |  |
| DROPPED MEMBERS  |    |                                               | NON BINARY                | 0 (0.00%)      |  |
|                  |    |                                               | PREFER NOT TO ANSWER      | 0 (0.00%)      |  |
| DECEASED         | 8  |                                               |                           | , ,            |  |
| CLUB CANCELLED   | 0  | CLICK HERE FOR CUMULATIVE                     | TOTAL FAMILY UNIT MEMBERS | 346            |  |
| OTHER            | 41 | MEMBERSHIP DATA                               |                           |                |  |
| TOTAL            | 49 |                                               | FAMILY MEMBERS PAYING HAI | _F DUES 175    |  |
|                  |    |                                               |                           |                |  |